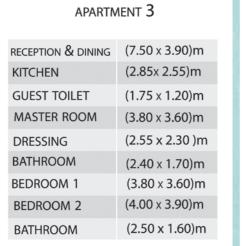

### APARTMENT 3

| RECEPTION & DINING | (7.40 x 3.90)m |
|--------------------|----------------|
| KITCHEN            | (2.85 x 2.55)m |
| GUEST TOILET       | (1.75 x 1.20)m |
| MASTER ROOM        | (3.90 x 3.80)m |
| DRESSING           | (2.55 x 2.30)m |
| BATHROOM           | (2.60 x 2.55)m |
| BEDROOM 1          | (3.80 x 3.70)m |
| BEDROOM 2          | (4.10 x 3.90)m |
| BATHROOM           | (2.55 x 2.35)m |
| LAUNDRY            | (2.35 x 1.30)m |
| TOTAL AREA :       | 168 м          |