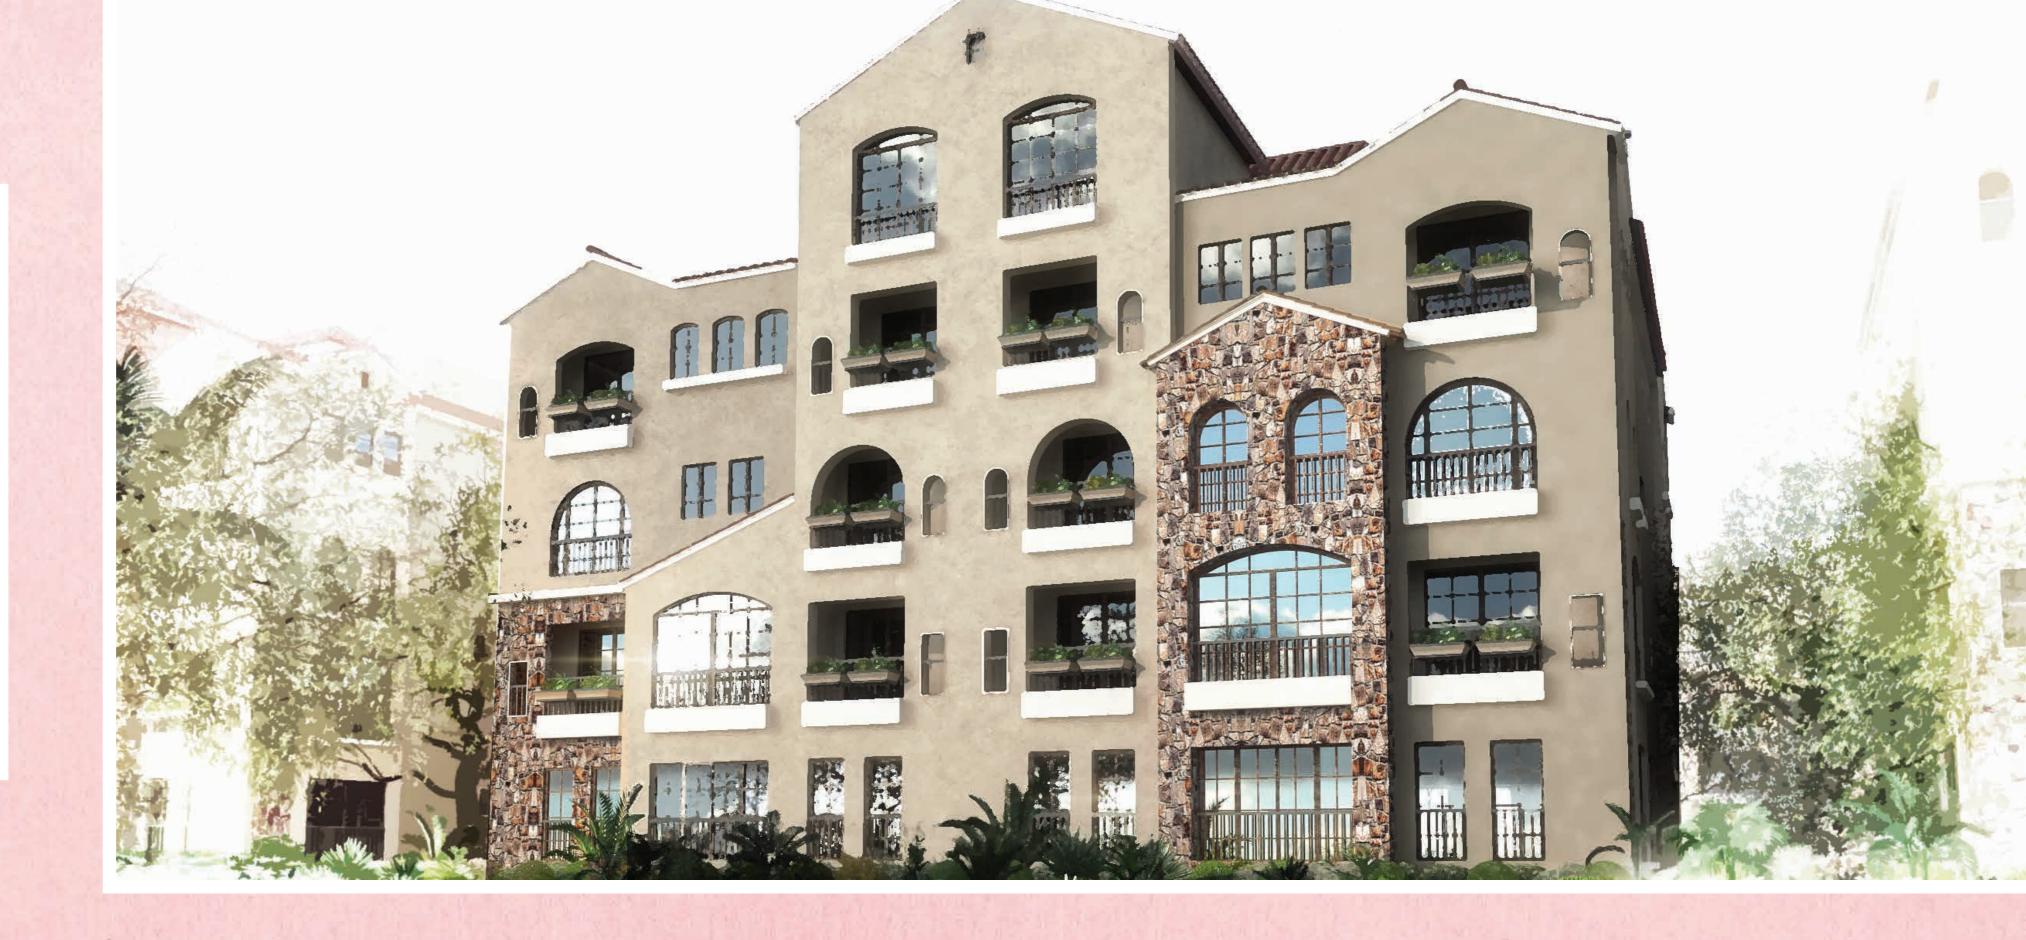

ESSING

BATHROOM

LIVINGROOM

BEDROOM (1)

BATHROOM (1

BEDROOM (2)

| IRST F | LOOR            |
|--------|-----------------|
| OOM    | (4.70 × 3.70) M |
|        | (1.95 X 1.70) M |
|        | (3.10 X 1.70) M |
|        | (4.45 x 3.25) M |
|        | (3.80 × 3.75) M |
| 1)     | (2.20 × 1.75) M |
|        | (4.70 × 4.60) M |
|        |                 |

# ROOF GARDEN

# TOWN HOUSE MIDDLE FLOOR PLAN

All drawings, areas, dimensions and building materials above are the nearest to reality, the company has the right to amend them according to the specifications issued in their regards and according to the marketing plans of the company for the project.

### ROOF FLOOR (4.00 x 2.45) M PENTHOUSE TOILET (2.40 × 1.70) M (2.65 x 2.00) M KITCHENETTE



# DUPLEX Front View



# DUPLEX Back View



# **DUPLEX** Cluster



### type **1,4**

| RECEPTION      | (6.70 х 3.80) м |
|----------------|-----------------|
| DINING         | (4.90 х 3.70) м |
| KITCHEN        | (3.80 х 3.35) м |
| GUEST TOILET   | (2.85 х 1.15) м |
| MAID ROOM      | (2.00 х 1.70) м |
| MAID 'S TOILET | (1.75 х 0.90) м |
|                |                 |

| TYPE <b>2,3</b> |                 |  |  |
|-----------------|-----------------|--|--|
| RECEPTION       | (8.00 x 4.80) м |  |  |
| DINING          | (3.85 х 3.55) м |  |  |
| KITCHEN         | (4.60 х 3.35) м |  |  |
| GUEST TOILET    | (2.75 х 1.45) м |  |  |
| MAID ROOM       | (2.00 х 1.85) м |  |  |
| MAID'S TOILET   | (2.00 × 0.80) м |  |  |



All drawings, areas, dimensions and building materials above are the nearest to reality, the company has