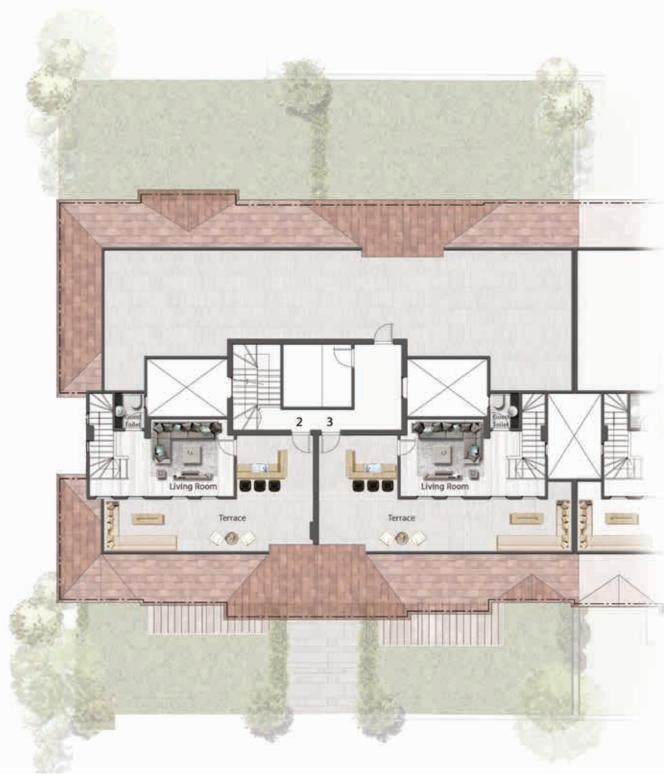

## Fifth Floor

| APART                 | MENT 2                          |
|-----------------------|---------------------------------|
| LIVING ROOM<br>TOILET | (4.90x 3.60)m<br>(1.65 x 1.35)m |
|                       |                                 |
| ADADTM                | IEN 3                           |

| APARIMEN 3  |                |
|-------------|----------------|
| LIVING ROOM | (4.90 x 3.60)m |
| TOILET      | (1.65 x 1.35)m |

Roof Floor

# Fifth Floor

| APARTMENT 2 |                |
|-------------|----------------|
| LIVING ROOM | (5.70 x 3.50)m |
| TOILET      | (1.65 x 1.35)m |
|             |                |

|     | APARTMENT 3 |                |
|-----|-------------|----------------|
|     | LIVING ROOM | (5.70 x 3.50)m |
|     | TOILET      | (1.65 x 1.35)m |
| 120 |             |                |