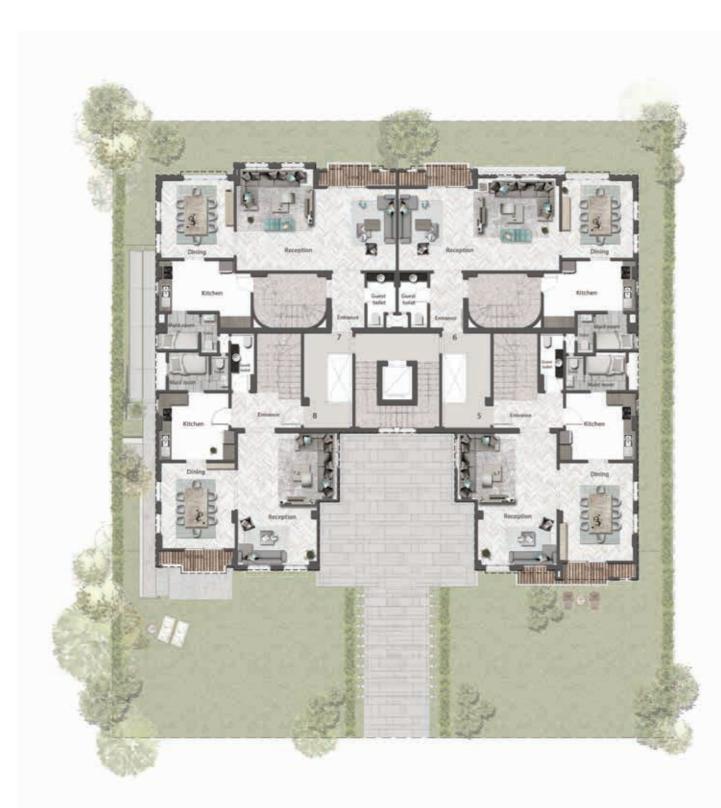

## TYPE **5 , 8**

| RECEPTION     | (6.70 х 4.95) м         |
|---------------|-------------------------|
| DINING        | (4.90 х 3.70) м         |
| KITCHEN       | (3.80 х 3.35) м         |
| GUEST TOILET  | (2.85 х 1.15) м         |
| MAID ROOM     | <b>(</b> 2.00 х 1.90) м |
| MAID'S TOILET | (1.75 х 1.00) м         |

| түре 6,7      |                         |  |  |
|---------------|-------------------------|--|--|
| RECEPTION     | <b>(</b> 8.00 х 4.65) м |  |  |
| DINING        | (3.85 х3.55) м          |  |  |
| KITCHEN       | (4.60 х 3.35) м         |  |  |
| GUEST TOILET  | (2.75 х 1.45) м         |  |  |
| MAID ROOM     | (2.00 х 1.80) м         |  |  |
| MAID'S TOILET | (2.00 х 0.80) м         |  |  |

# **DUPLEX** FLOOR PLAN

All drawings, areas, dimensions and building materials above are the nearest to reality, the company has the right to amend them according to the specifications issued in their regards and according to the marketing plans of the company for the project.