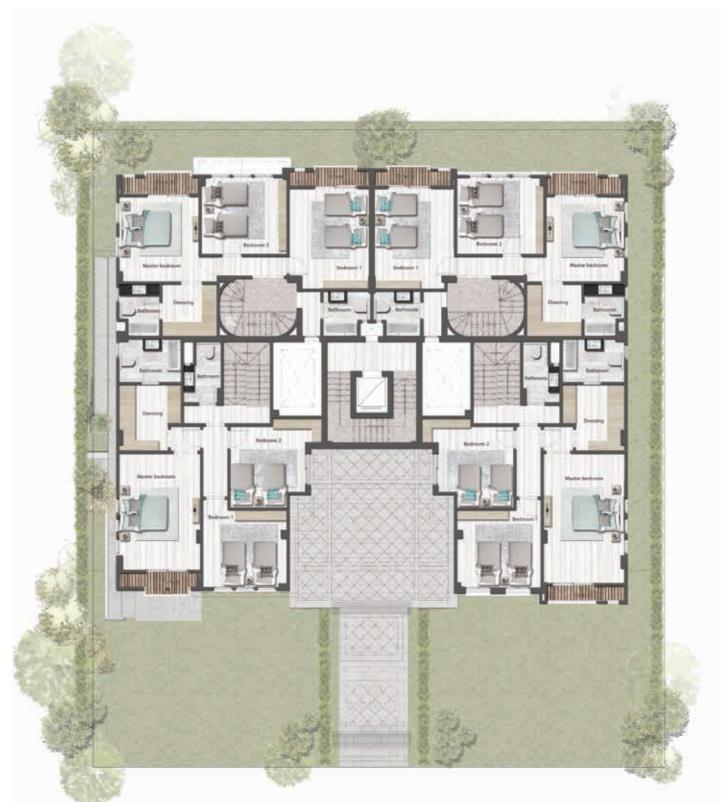

# **DUPLEX** Cluster

### type **1,4**

| RECEPTION      | (6.70 х 3.80) м |
|----------------|-----------------|
| DINING         | (4.90 х 3.70) м |
| KITCHEN        | (3.80 х 3.35) м |
| GUEST TOILET   | (2.85 х 1.15) м |
| MAID ROOM      | (2.00 х 1.70) м |
| MAID 'S TOILET | (1.75 х 0.90) м |
|                |                 |

| TYPE <b>2,3</b> |                 |  |  |
|-----------------|-----------------|--|--|
| RECEPTION       | (8.00 x 4.80) м |  |  |
| DINING          | (3.85 х 3.55) м |  |  |
| KITCHEN         | (4.60 х 3.35) м |  |  |
| GUEST TOILET    | (2.75 х 1.45) м |  |  |
| MAID ROOM       | (2.00 х 1.85) м |  |  |
| MAID'S TOILET   | (2.00 × 0.80) м |  |  |

All drawings, areas, dimensions and building materials above are the nearest to reality, the company has the right to amend them according to the specifications issued in their regards and according to the marketing plans of the company for the project.

# Ground Floor

| type <b>1,4</b> |                 |  |  |
|-----------------|-----------------|--|--|
| MASTER BEDROOM  | (6.10 х 3.80) м |  |  |
| DRESSING        | (3.10 х 2.90) м |  |  |
| BATHROOM        | (2.90 х 2.05) м |  |  |
| BEDROOM 1       | (3.95 х 3.65) м |  |  |
| BEDROOM 2       | (4.30 х 4.20) м |  |  |
| BATHROOM        | (2.85 х 1.75) м |  |  |
|                 |                 |  |  |

| TYPE <b>2,3</b>        |                 |  |  |
|------------------------|-----------------|--|--|
| MASTER BEDROOM         | (4.00 х 3.70) м |  |  |
| DRESSING               | (2.60 х 2.45) м |  |  |
| BATHROOM (2.45x 1.90   |                 |  |  |
| BEDROOM 1              | (4.70 х 3.75) м |  |  |
| BEDROOM 2              | (4.10 х 3.60) м |  |  |
| BATHROOM (2.25 x 2.15) |                 |  |  |
|                        |                 |  |  |

## TYPE **5 , 8**

| RECEPTION     | (6.70 х 4.95) м         |
|---------------|-------------------------|
| DINING        | (4.90 х 3.70) м         |
| KITCHEN       | (3.80 х 3.35) м         |
| GUEST TOILET  | (2.85 х 1.15) м         |
| MAID ROOM     | <b>(</b> 2.00 х 1.90) м |
| MAID'S TOILET | (1.75 х 1.00) м         |

| түре 6,7      |                         |  |  |
|---------------|-------------------------|--|--|
| RECEPTION     | <b>(</b> 8.00 х 4.65) м |  |  |
| DINING        | (3.85 х3.55) м          |  |  |
| KITCHEN       | (4.60 х 3.35) м         |  |  |
| GUEST TOILET  | (2.75 х 1.45) м         |  |  |
| MAID ROOM     | (2.00 х 1.80) м         |  |  |
| MAID'S TOILET | (2.00 х 0.80) м         |  |  |

# **DUPLEX** FLOOR PLAN

All drawings, areas, dimensions and building materials above are the nearest to reality, the company has the right to amend them according to the specifications issued in their regards and according to the marketing plans of the company for the project.