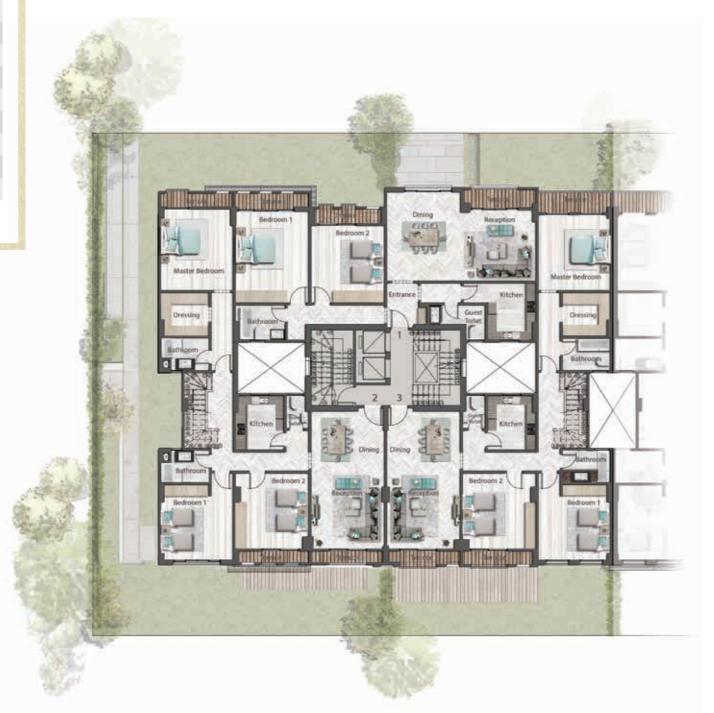

### APARTMENT 1

| ENTRANCE           | (2.20 x 1.65)m  |
|--------------------|-----------------|
| RECEPTION & DINING | (7.90 x 3.70) m |
| KITCHEN            | (3.00 x 2.55)m  |
| GUEST TOILET       | (3.10 x 1.85)m  |
| BEDROOM 1          | (4.15 x 3.85)m  |
| BEDROOM 2          | (4.30 x 3.90)m  |
| BATHROOM           | (2.50 x 1.85) m |
| TOTAL AREA:        | 135 м           |

### APARTMENT 2

| RECEPTION & DINING | (7.40 x 3.90)m |
|--------------------|----------------|
| KITCHEN            | (2.85 x 2.55)m |
| GUEST TOILET       | (1.75 x 1.20)m |
| MASTER ROOM        | (3.80 x 3.60)m |
| DRESSING           | (2.55 x 2.30)m |
| BATHROOM           | (2.55 x 2.45)m |
| BEDROOM 1          | (3.80 x 3.60)m |
| BEDROOM 2          | (3.90 x 3.75)m |
| BATHROOM           | (2.55 x 2.45)m |
| LAUNDRY            | (2.45 x 1.30)m |
| TOTAL ARE          | еа : 165 м     |

### APARTMENT 3

| RECEPTION & DINING | (7.40 x 3.90)m |
|--------------------|----------------|
| KITCHEN            | (2.85 x 2.55)m |
| GUEST TOILET       | (1.75 x 1.20)m |
| MASTER ROOM        | (3.90 x 3.80)m |
| DRESSING           | (2.55 x 2.30)m |
| BATHROOM           | (2.60 x 2.55)m |
| BEDROOM 1          | (3.80 x 3.70)m |
| BEDROOM 2          | (4.10 x 3.90)m |
| BATHROOM           | (2.55 x 2.35)m |
| LAUNDRY            | (2.35 x 1.30)m |
| TOTAL AREA :       | 168 м          |