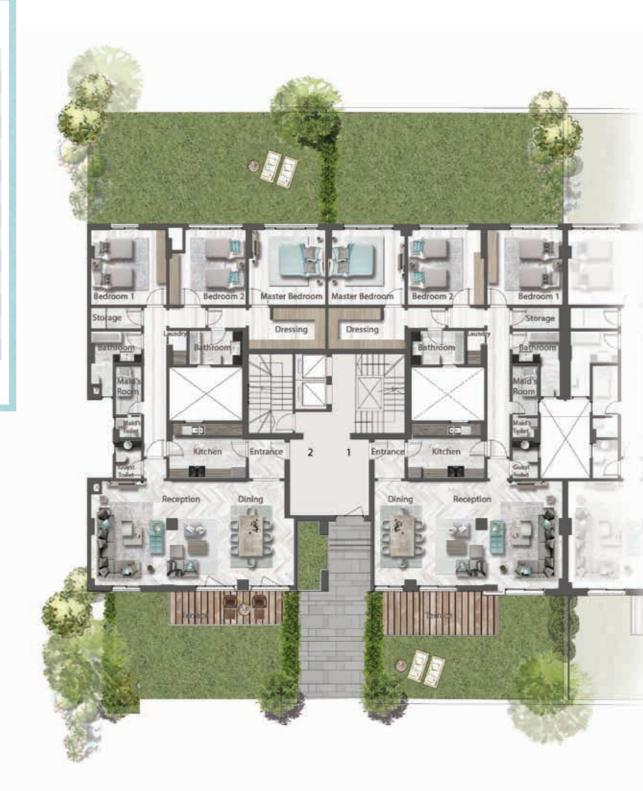

### APARTMENT **1**

| ENTRANCE           | (2.00 x 1.55)m |
|--------------------|----------------|
| RECEPTION & DINING | (9.50 x 5.40)m |
| KITCHEN            | (3.90 x 2.80)m |
| GUEST TOILET       | (1.95 x 1.30)m |
| MAID ROOM          | (2.50 x 1.30)m |
| MAID'S TOILET      | (1.30 x 1.00)m |
| MASTER ROOM        | (3.90 x 3.80)m |
| DRESSING           | (3.85x 2.05)m  |
| BATHROOM           | (2.70 x 1.70)m |
| BEDROOM 1          | (3.80 x 3.80)m |
| BEDROOM 2          | (3.90 x 3.75)m |
| BATHROOM           | (3.30x 2.40)m  |
| LAUNDRY            | (1.70x 1.00)m  |
| STORAGE            | (2.40 x 1.05)m |
| TOTAL AREA :       | 215 м          |

APARTMENT 2

| ENTRANCE           | (2.00 x 1.85)m  |
|--------------------|-----------------|
| RECEPTION & DINING | (10.25 x 5.25)m |
| KITCHEN            | (3.90 x 2.80)m  |
| GUEST TOILET       | (1.95 x 1.30)m  |
| MAID ROOM          | (2.50 x 1.30)m  |
| MAID'S TOILET      | (1.30 x 1.00)m  |
| MASTER BEDROOM     | (3.85 x 3.80)m  |
| DRESSING           | (3.85 x 2.05)m  |
| BATHROOM           | (2.70 × 1.70)m  |
| BEDROOM 1          | (3.80 x 3.80)m  |
| BEDROOM 2          | (3.85 x 3.80)m  |
| BATHROOM           | (2.75 x 2.55)m  |
| LAUNDRY            | (1.70x 1.00)m   |
| STORAGE            | (2.55 x 1.05)m  |

TOTAL AREA: 215 M