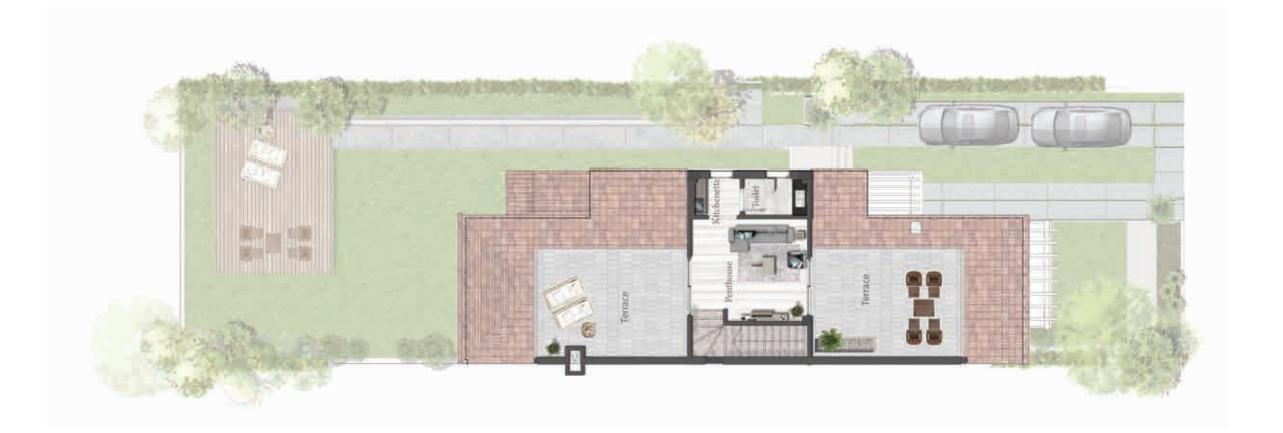

# ROOF GARDEN

# **TOWN HOUSE** CORNER FLOOR PLAN

All drawings, areas, dimensions and building materials above are the nearest to reality, the company has the right to amend them according to the specifications issued in their regards and according to the marketing plans of the company for the project.

### ROOF FLOOR

| PENTHOUSE   | (4.00 × 3.50) N |
|-------------|-----------------|
| TOILET      | (2.20 X 1.30) I |
| KITCHENETTE | (1.55 X 1.30) I |