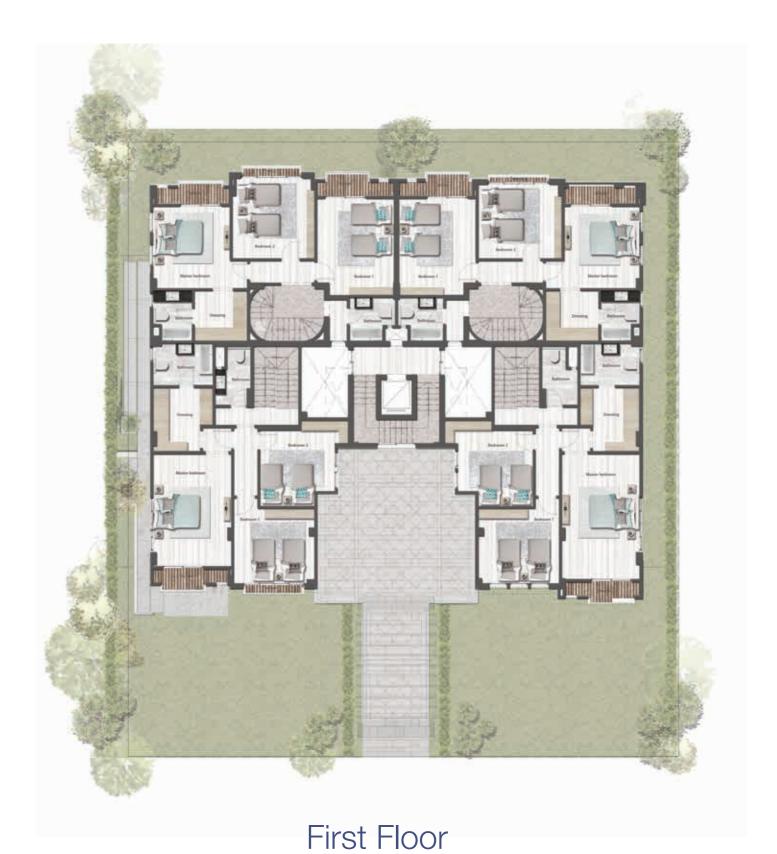

# Ground Floor

| type <b>1,4</b> |                 |  |  |
|-----------------|-----------------|--|--|
| MASTER BEDROOM  | (6.10 х 3.80) м |  |  |
| DRESSING        | (3.10 х 2.90) м |  |  |
| BATHROOM        | (2.90 х 2.05) м |  |  |
| BEDROOM 1       | (3.95 х 3.65) м |  |  |
| BEDROOM 2       | (4.30 х 4.20) м |  |  |
| BATHROOM        | (2.85 х 1.75) м |  |  |
|                 |                 |  |  |

| TYPE <b>2,3</b>        |                 |  |  |
|------------------------|-----------------|--|--|
| MASTER BEDROOM         | (4.00 х 3.70) м |  |  |
| DRESSING               | (2.60 х 2.45) м |  |  |
| BATHROOM (2.45x 1.90   |                 |  |  |
| BEDROOM 1              | (4.70 х 3.75) м |  |  |
| BEDROOM 2              | (4.10 х 3.60) м |  |  |
| BATHROOM (2.25 x 2.15) |                 |  |  |
|                        |                 |  |  |

# **DUPLEX** FLOOR PLAN

All drawings, areas, dimensions and building materials above are the nearest to reality, the company has the right to amend them according to the specifications issued in their regards and according to the marketing plans of the company for the project.