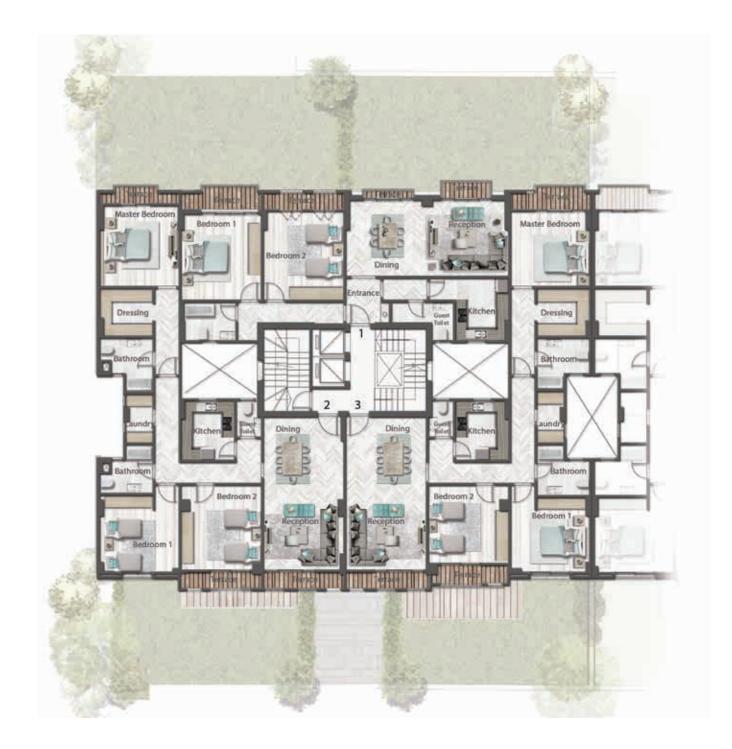

### APARTMENT 1

| ENTRANCE           | (2.20 x 1.65)m  |
|--------------------|-----------------|
| RECEPTION & DINING | (7.90 x 3.70) m |
| KITCHEN            | (3.00 x 2.55)m  |
| GUEST TOILET       | (3.10 x 1.85)m  |
| BEDROOM 1          | (4.15 x 3.85)m  |
| BEDROOM 2          | (4.30 x 3.90)m  |
| BATHROOM           | (2.50 x 1.85) m |
| TOTAL AREA:        | 135 м           |

### APARTMENT 2

| RECEPTION & DINING | (7.40 x 3.90)m |
|--------------------|----------------|
| KITCHEN            | (2.85 x 2.55)m |
| GUEST TOILET       | (1.75 x 1.20)m |
| MASTER ROOM        | (3.80 x 3.60)m |
| DRESSING           | (2.55 x 2.30)m |
| BATHROOM           | (2.55 x 2.45)m |
| BEDROOM 1          | (3.80 x 3.60)m |
| BEDROOM 2          | (3.90 x 3.75)m |
| BATHROOM           | (2.55 x 2.45)m |
| LAUNDRY            | (2.45 x 1.30)m |
| TOTAL ARE          | еа : 165 м     |

### APARTMENT 3

| RECEPTION & DINING | (7.40 x 3.90)m |
|--------------------|----------------|
| KITCHEN            | (2.85 x 2.55)m |
| GUEST TOILET       | (1.75 x 1.20)m |
| MASTER ROOM        | (3.90 x 3.80)m |
| DRESSING           | (2.55 x 2.30)m |
| BATHROOM           | (2.60 x 2.55)m |
| BEDROOM 1          | (3.80 x 3.70)m |
| BEDROOM 2          | (4.10 x 3.90)m |
| BATHROOM           | (2.55 x 2.35)m |
| LAUNDRY            | (2.35 x 1.30)m |
| TOTAL AREA :       | 168 м          |