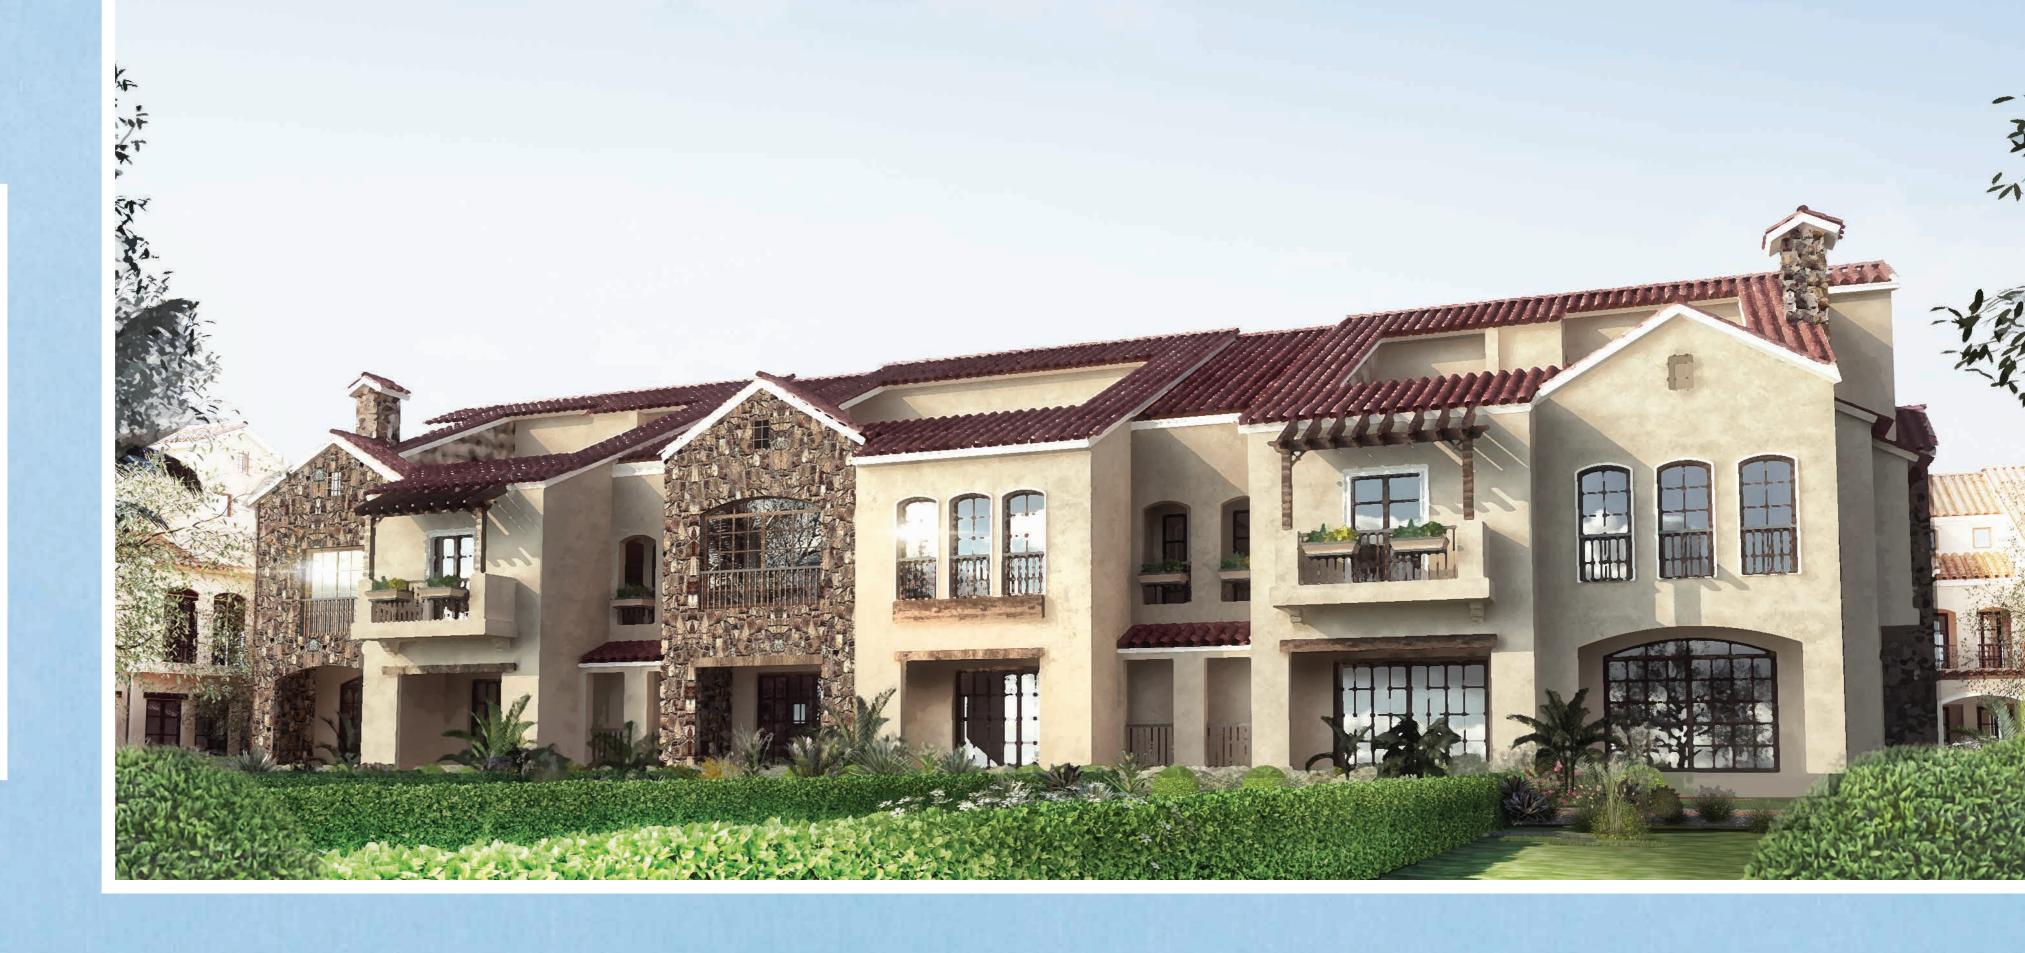

promises you a different food experience. Green Square's Food Hub will take your dining experience to a whole new level. It is the ultimate exciting fun destination where friends and family are gathered.





# COMMIT TO A DELIGHTFUL LIFESTYLE

There is more to life in Green Square clubhouse that makes it more enjoyable. The Clubhouse is reminiscent of Italian charm that reliefs everyday outside world stress. Prime as a leisure and comfort destination for all family members, the clubhouse offers fine dining venue for their guests to enjoy in a serenading atmosphere, our swimming pool is available all year long, our gym is fully equipped to ease your workout goals and providing a spacious playing area for kids to release their energy.

# **TOWN HOUSE** Front View



# TOWN HOUSE Back View





# TOWN HOUSE CORNER FLOOR PLAN

All drawings, areas, dimensions and building materials above are the nearest to reality, the company has the right to amend them according to the specifications issued in their regards and according to the marketing plans of the company for the project.

### GROUND FLOOR

| ENTRANCE           | (2.50 x 1.70) |
|--------------------|---------------|
| RECEPTION & DINING | (9.50 x 6.25) |
| GUEST TOILET       | (1.75 x 1.35) |
| KITCHEN            | (4.00 × 3.60) |
| MAID ROOM          | (2.65 x 1.45) |
| MAID'S TOILET      | (1.65 × 0.90) |





FIR

MASTER BEDRO DRESSING BATHROOM

LIVINGROOM

BEDROOM (1)

BATHROOM (1

BEDROOM (2)

| RST F | LOOR            |
|-------|-----------------|
| ООМ   | (4.70 × 3.70) M |
|       | (2.00 × 1.70) M |
|       | (3.