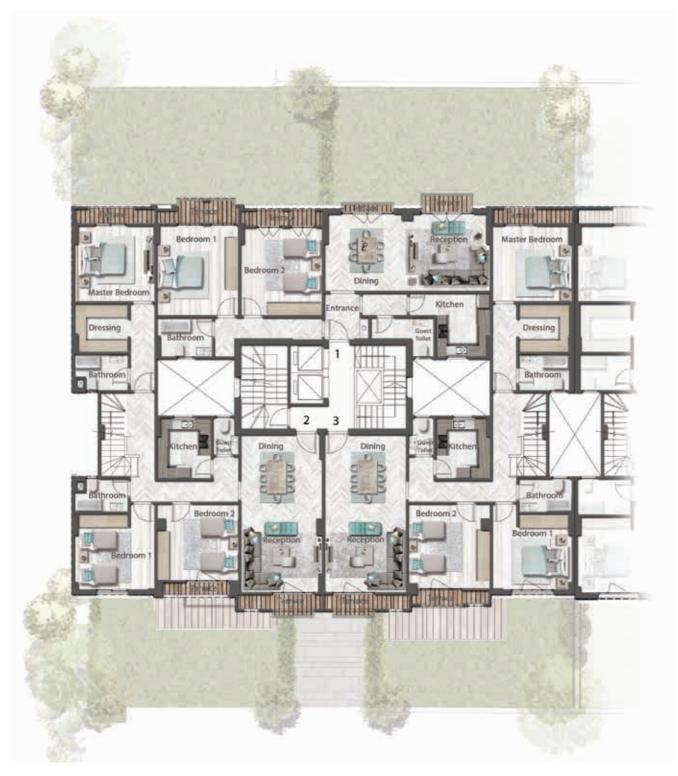

### APARTMENT **1**

| ENTRANCE           | (2.00 x 1.55)m |
|--------------------|----------------|
| RECEPTION & DINING | (9.50 x 5.40)m |
| KITCHEN            | (3.90 x 2.80)m |
| GUEST TOILET       | (1.95 x 1.30)m |
| MAID ROOM          | (2.50 x 1.30)m |
| MAID'S TOILET      | (1.30 x 1.00)m |
| MASTER ROOM        | (3.90 x 3.80)m |
| DRESSING           | (3.85x 2.05)m  |
| BATHROOM           | (2.70 x 1.70)m |
| BEDROOM 1          | (3.80 x 3.80)m |
| BEDROOM 2          | (3.90 x 3.75)m |
| BATHROOM           | (3.30x 2.40)m  |
| LAUNDRY            | (1.70x 1.00)m  |
| STORAGE            | (2.40 x 1.05)m |
| TOTAL AREA :       | 215 м          |

APARTMENT 2

| ENTRANCE           | (2.00 x 1.85)m  |
|--------------------|-----------------|
| RECEPTION & DINING | (10.25 x 5.25)m |
| KITCHEN            | (3.90 x 2.80)m  |
| GUEST TOILET       | (1.95 x 1.30)m  |
| MAID ROOM          | (2.50 x 1.30)m  |
| MAID'S TOILET      | (1.30 x 1.00)m  |
| MASTER BEDROOM     | (3.85 x 3.80)m  |
| DRESSING           | (3.85 x 2.05)m  |
| BATHROOM           | (2.70 × 1.70)m  |
| BEDROOM 1          | (3.80 x 3.80)m  |
| BEDROOM 2          | (3.85 x 3.80)m  |
| BATHROOM           | (2.75 x 2.55)m  |
| LAUNDRY            | (1.70x 1.00)m   |
| STORAGE            | (2.55 x 1.05)m  |

TOTAL AREA: 215 M

### APARTMENT 1

| ENTRANCE           | (2.20 x 1.65)m  |
|--------------------|-----------------|
| RECEPTION & DINING | (7.90 x 3.70) m |
| KITCHEN            | (3.00 x 2.55)m  |
| GUEST TOILET       | (3.10 x 1.85)m  |
| BEDROOM 1          | (4.15 x 3.85)m  |
| BEDROOM 2          | (4.30 x 3.90)m  |
| BATHROOM           | (2.50 x 1.85) m |
| TOTAL AREA:        | 135 м           |

### APARTMENT 2

| RECEPTION & DINING | (7.40 x 3.90)m |
|--------------------|----------------|
| KITCHEN            | (2.85 x 2.55)m |
| GUEST TOILET       | (1.75 x 1.20)m |
| MASTER ROOM        | (3.80 x 3.60)m |
| DRESSING           | (2.55 x 2.30)m |
| BATHROOM           | (2.55 x 2.45)m |
| BEDROOM 1          | (3.80 x 3.60)m |
| BEDROOM 2          | (3.90 x 3.75)m |
| BATHROOM           | (2.55 x 2.45)m |
| LAUNDRY            | (2.45 x 1.30)m |
| TOTAL ARE          | еа : 165 м     |

### APARTMENT 3

| RECEPTION & DINING | (7.40 x 3.90)m |
|--------------------|----------------|
| KITCHEN            | (2.85 x 2.55)m |
| GUEST TOILET       | (1.75 x 1.20)m |
| MASTER ROOM        | (3.90 x 3.80)m |
| DRESSING           | (2.55 x 2.30)m |
| BATHROOM           | (2.60 x 2.55)m |
| BEDROOM 1          | (3.80 x 3.70)m |
| BEDROOM 2          | (4.10 x 3.90)m |
| BATHROOM           | (2.55 x 2.35)m |
| LAUNDRY            | (2.35 x 1.30)m |
| TOTAL AREA :       | 168 м          |