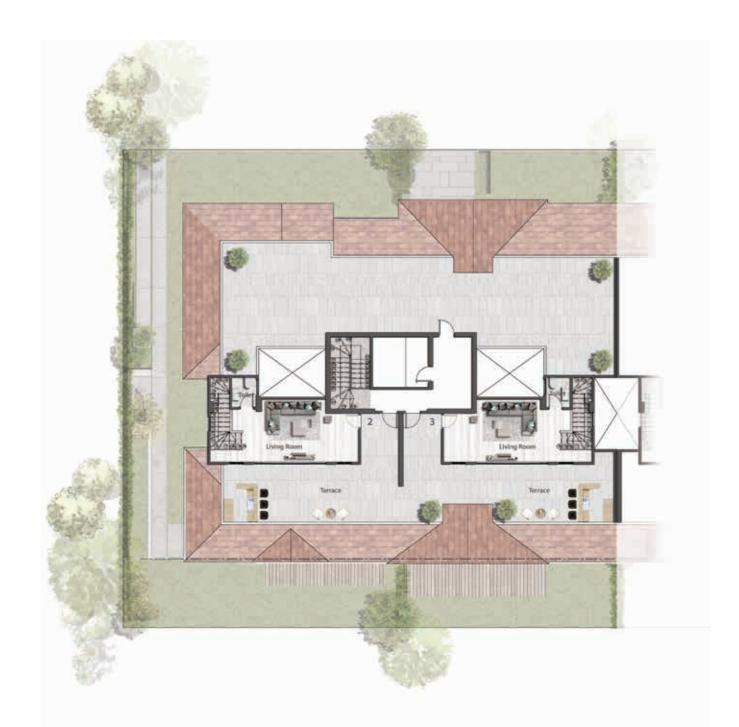

## Fifth Floor

| APART                 | MENT 2                          |
|-----------------------|---------------------------------|
| LIVING ROOM<br>TOILET | (4.90x 3.60)m<br>(1.65 x 1.35)m |
|                       |                                 |
| ADADTM                | IEN 3                           |

| APARIMEN 3  |                |
|-------------|----------------|
| LIVING ROOM | (4.90 x 3.60)m |
| TOILET      | (1.65 x 1.35)m |

Roof Floor