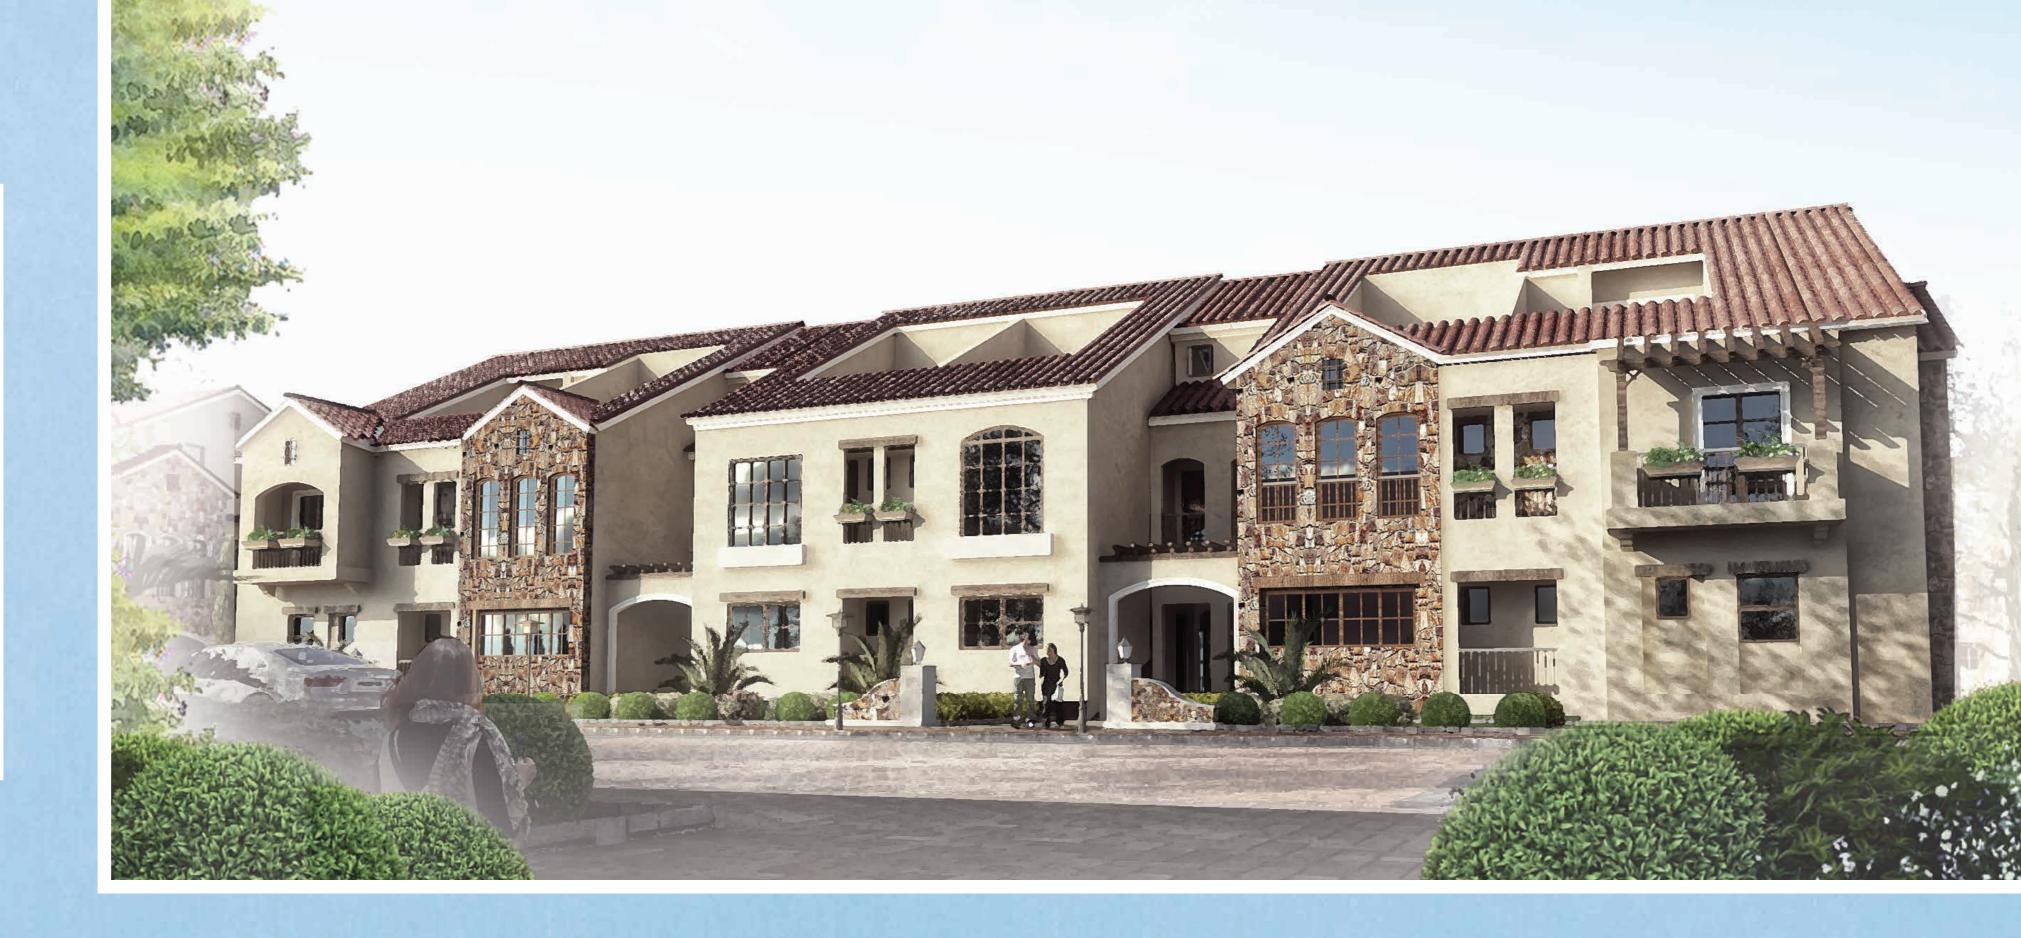

ood Hub where each outing promises you a different food experience. Green Square's Food Hub will take your dining experience to a whole new level. It is the ultimate exciting fun destination where friends and family are gathered.





# COMMIT TO A DELIGHTFUL LIFESTYLE

There is more to life in Green Square clubhouse that makes it more enjoyable. The Clubhouse is reminiscent of Italian charm that reliefs everyday outside world stress. Prime as a leisure and comfort destination for all family members, the clubhouse offers fine dining venue for their guests to enjoy in a serenading atmosphere, our swimming pool is available all year long, our gym is fully equipped to ease your workout goals and providing a spacious playing area for kids to release their energy.

# **TOWN HOUSE** Front View



# TOWN HOUSE Back View





# TOWN HOUSE CORNER FLOOR PLAN

All drawings, areas, dimensions and building materials above are the nearest to reality, the company has the right to amend them according to the specifications issued in their regards and according to the marketing plans of the company for the project.

### GROUND FLOOR

| ENTRANCE           | (2.50 x 1.70) |
|--------------------|---------------|
| RECEPTION & DINING | (9.50 x 6.25) |
| GUEST TOILET       | (1.75 x 1.35) |
| KITCHEN            | (4.00 × 3.60) |
| MAID ROOM          | (2.65 x 1.45) |
| MAID'S TOILET      | (1.65 × 0.90) |





FIR

MASTER BEDRO DRESSING BATHROOM

LIVINGROOM

BEDROOM (1)

BATHROOM (1

BEDROOM (2)

| RST F | LOOR            |
|-------|-----------------|
| ООМ   | (4.70 × 3.70) M |
|       | (2.00