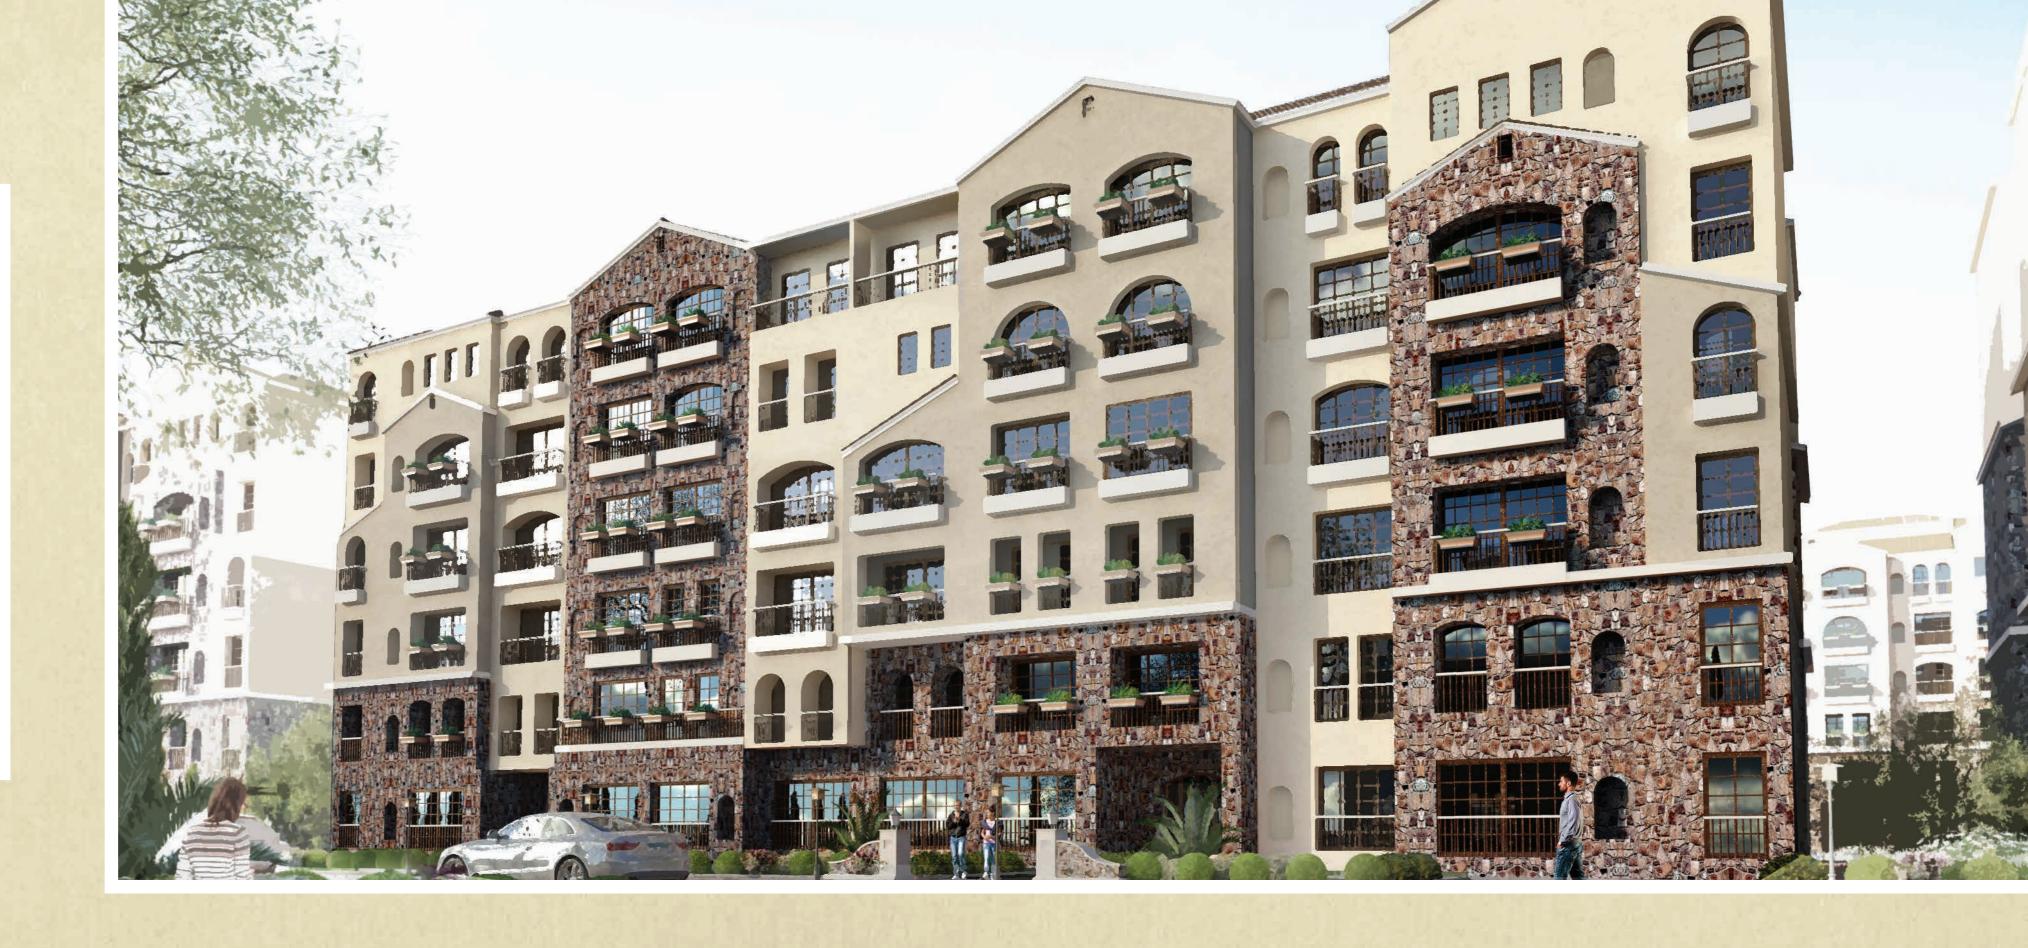

ACHED APT. FLOOR PLAN

All drawings, areas, dimensions and building materials above are the nearest to reality, the company has the right to amend them according to the specifications issued in their regards and according to the marketing plans of the company for the project.



TOTAL AREA: 205 M



## Fifth Floor



| APART                 | MENT 2                          |
|-----------------------|---------------------------------|
| LIVING ROOM<br>TOILET | (4.90x 3.60)m<br>(1.65 x 1.35)m |
|                       |                                 |
| ADADTM                | IEN 3                           |

| APARIMEN 3  |                |
|-------------|----------------|
| LIVING ROOM | (4.90 x 3.60)m |
| TOILET      | (1.65 x 1.35)m |

Roof Floor

# ATTACHED APT. GARDEN Front View



# ATACHED APL GARDEN Back View



### APARTMENT 1

| RECEPTION (7.90 × 5.00)m   DINNING (4.10 × 3.80)m   KITCHEN (4.00 × 2.80)m   GUEST TOILET (1.75 × 1.60)m   MAID'S ROOM (2.85 × 1.30)m   MAID'S TOILET (1.30 × 1.05)m   BATHROOM (2.55 × 2.30)m   STORAGE (5.30 × 3.85)m   BEDROOM 1 (5.30 × 3.90)m   BEDROOM 2 (4.70 × 3.90)m   LAUNDRY (1.85 × 0.90)m   MASTER ROOM (3.90 × 3.70)m   DRESSING (2.85 × 1.85)m   BATHROOM (2.85 × 1.85)m | ENTRANCE      | (2.15 x 1.80)m |
|---------------------------------------------------------------------------------------------------------------------------------------------------------------------------------------------------------------------------------------------------------------------------------------------------------------------------------------------