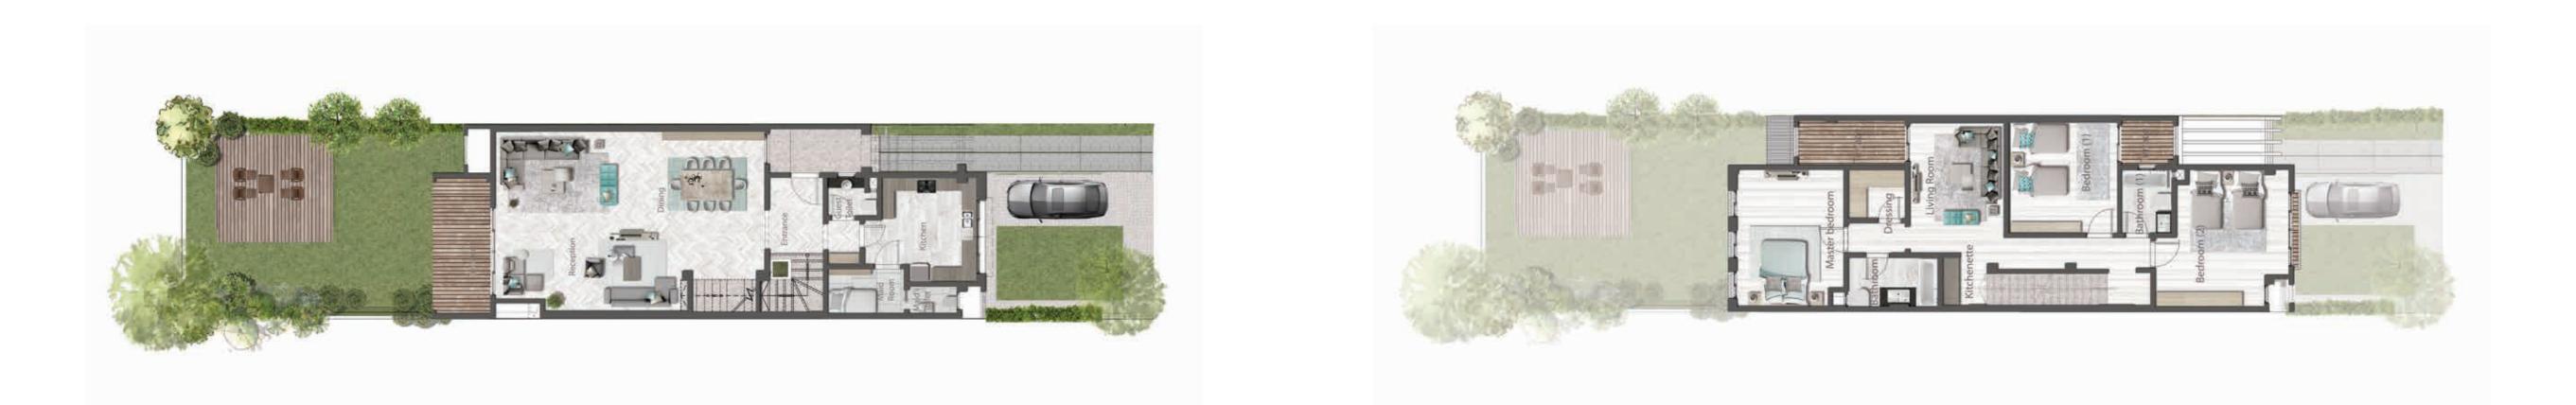

# **TOWN HOUSE** MIDDLE FLOOR PLAN

All drawings, areas, dimensions and building materials above are the nearest to reality, the company has the right to amend them according to the specifications issued in their regards and according to the marketing plans of the company for the project.

### GROUND FLOOR

| ENTRANCE           | (2.55 x 1.90 |
|--------------------|--------------|
| RECEPTION & DINING | (9.30 x 6.25 |
| GUEST TOILET       | (1.75x 1.35) |
| KITCHEN            | (3.90 X 3.60 |
| MAID ROOM          | (2.65 X 1.55 |
| MAID'S TOILET      | (1.70 × 0.95 |

FII MASTER BEDRO

DRESSING

BATHROOM

LIVINGROOM

BEDROOM (1)

BATHROOM (1

BEDROOM (2)

| IRST F | LOOR            |
|--------|-----------------|
| OOM    | (4.70 × 3.70) M |
|        | (1.95 X 1.70) M |
|        | (3.10 X 1.70) M |
|        | (4.45 x 3.25) M |
|        | (3.80 × 3.75) M |
| 1)     | (2.20 × 1.75) M |
|        | (4.70 × 4.60) M |
|        |                 |