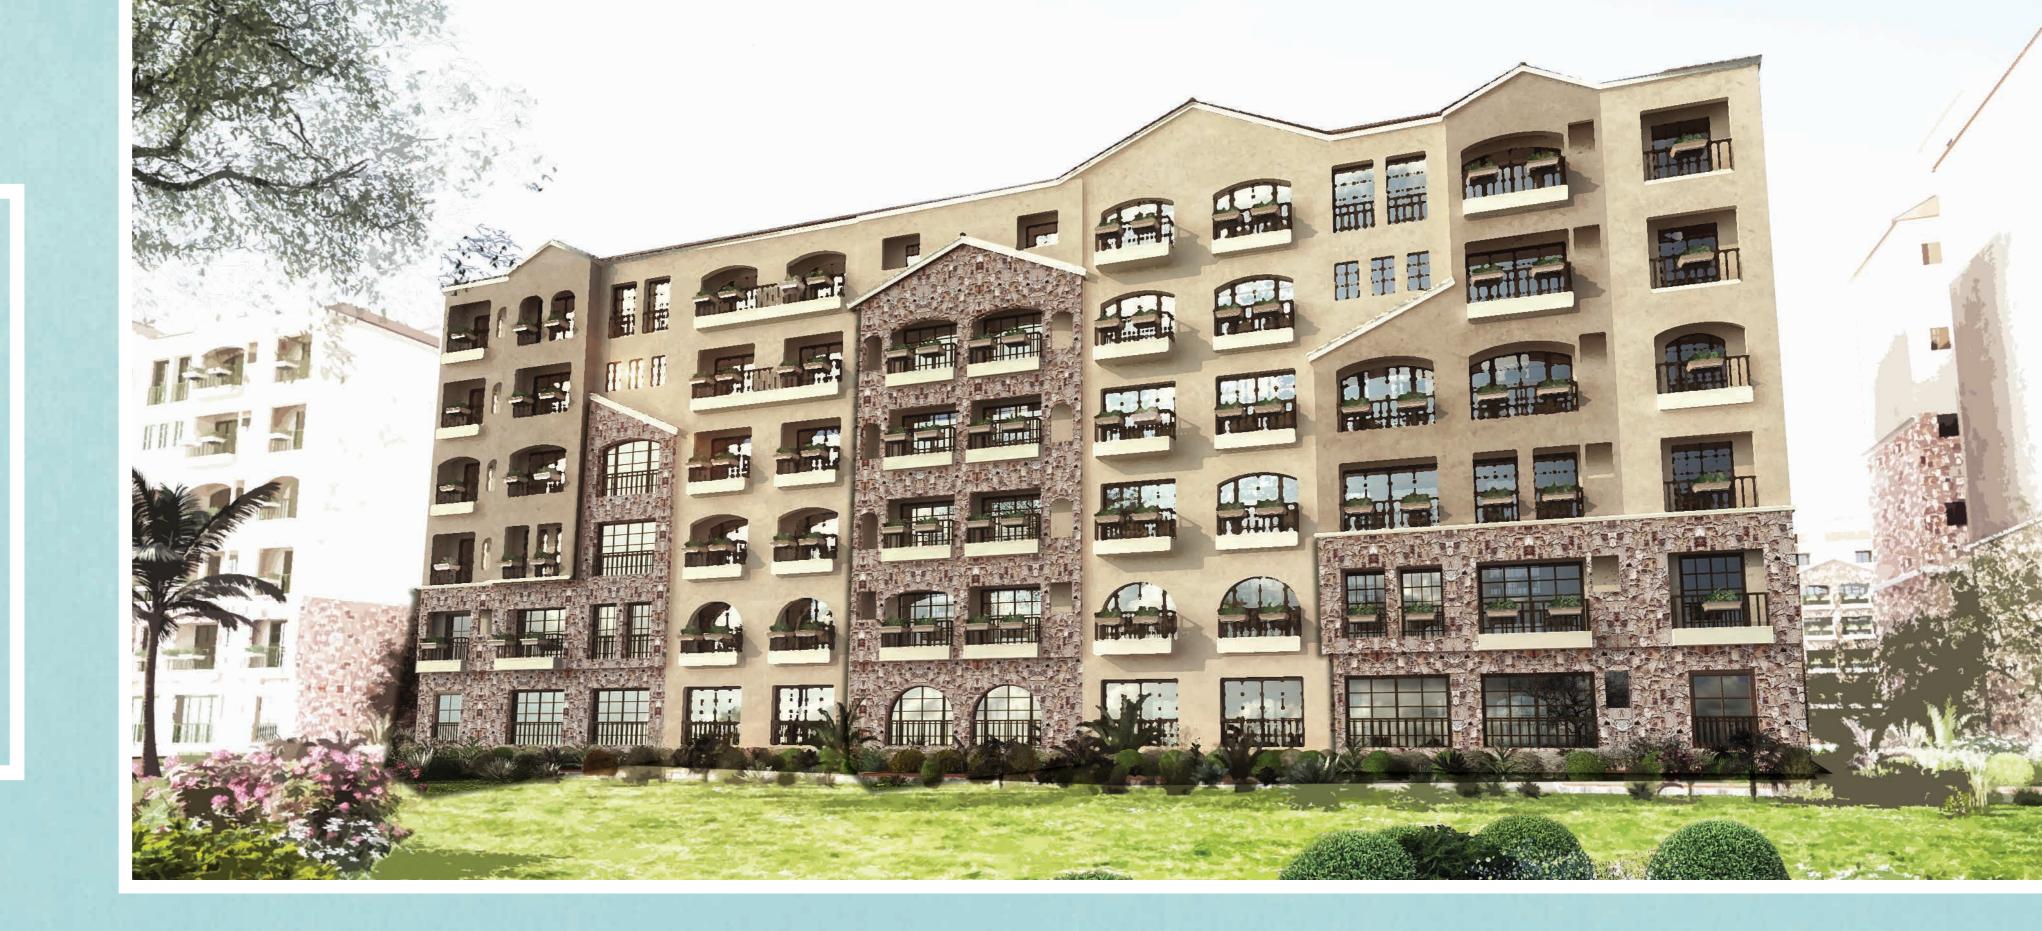

|
|------------------|-----------------|
| MASTER BEDROOM   | (4.00х 3.70) м  |
| DRESSING         | (2.60x 2.45) м  |
| BATHROOM         | (2.45 х 1.90) м |
| BEDROOM 1        | (4.70 x 3.75) м |
| BEDROOM 2        | (4.10 х 3.60) м |
| BATHROOM         | (2.25 х 2.15) м |

# ROOF GARDEN

# **DUPLEX** FLOOR PLAN

All drawings, areas, dimensions and building materials above are the nearest to reality, the company has the right to amend them according to the specifications issued in their regards and according to the marketing plans of the company for the project.

|        | түре <b>6, 7</b> |
|--------|------------------|
| LIVING | (4.80x 3.80)M    |
| TOILET | (2.75 x 1.80 )м  |
|        |                  |







# ATTACHED APT. Front View



# ATTACHED APT. Back View



### APARTMENT **1**

| ENTRANCE           | (2.00 x 1.55)m |
|--------------------|----------------|
| RECEPTION & DINING | (9.50 x 5.40)m |
| KITCHEN            | (3.90 x 2.80)m |
| GUEST TOILET       | (1.95 x 1.30)m |
| MAID ROOM          | (2.50 x 1.30)m |
| MAID'S TOILET      | (1.30 x 1.00)m |
| MASTER ROOM        | (3.90 x 3.80)m |
| DRESSING           | (3.85x 2.05)m  |
| BATHROOM           | (2.70 x 1.70)m |
| BEDROOM 1          | (3.80 x 3.80)m |
| BEDROOM 2          | (3.90 x 3.75)m |
| BATHROOM           | (3.30x 2.40)m  |
| LAUNDRY            | (1.70x 1.00)m  |
| STORAGE            | (2.40 x 1.05)m |
| TOTAL AREA :       | 215 м          |

APARTMENT 2

| ENTRANCE           | (2.00 x 1.85)m  |
|--------------------|-----------------|
| RECEPTION & DINING | (10.25 x 5.25)m |