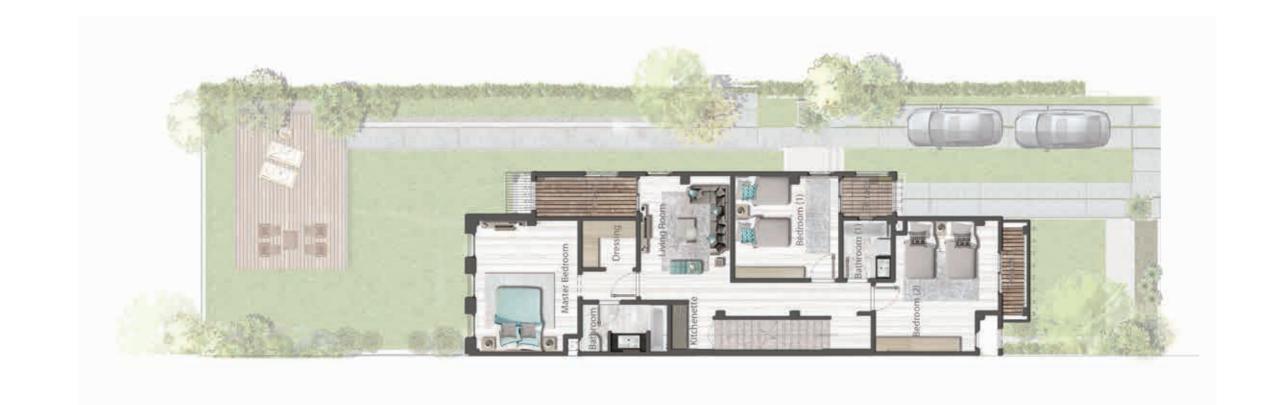

# TOWN HOUSE CORNER FLOOR PLAN

All drawings, areas, dimensions and building materials above are the nearest to reality, the company has the right to amend them according to the specifications issued in their regards and according to the marketing plans of the company for the project.

### GROUND FLOOR

| ENTRANCE           | (2.50 x 1.70) |
|--------------------|---------------|
| RECEPTION & DINING | (9.50 x 6.25) |
| GUEST TOILET       | (1.75 x 1.35) |
| KITCHEN            | (4.00 × 3.60) |
| MAID ROOM          | (2.65 x 1.45) |
| MAID'S TOILET      | (1.65 × 0.90) |

FIR

MASTER BEDRO DRESSING BATHROOM

LIVINGROOM

BEDROOM (1)

BATHROOM (1

BEDROOM (2)

| RST F | LOOR            |
|-------|-----------------|
| ООМ   | (4.70 × 3.70) M |
|       | (2.00 × 1.70) M |
|       | (3.10 × 1.70) M |
|       | (4.50 × 3.25) M |
|       | (3.75 x 3.70) M |
| I)    | (2.10 × 1.75) M |
|       | (4.70 x 4.45) M |
|       |                 |