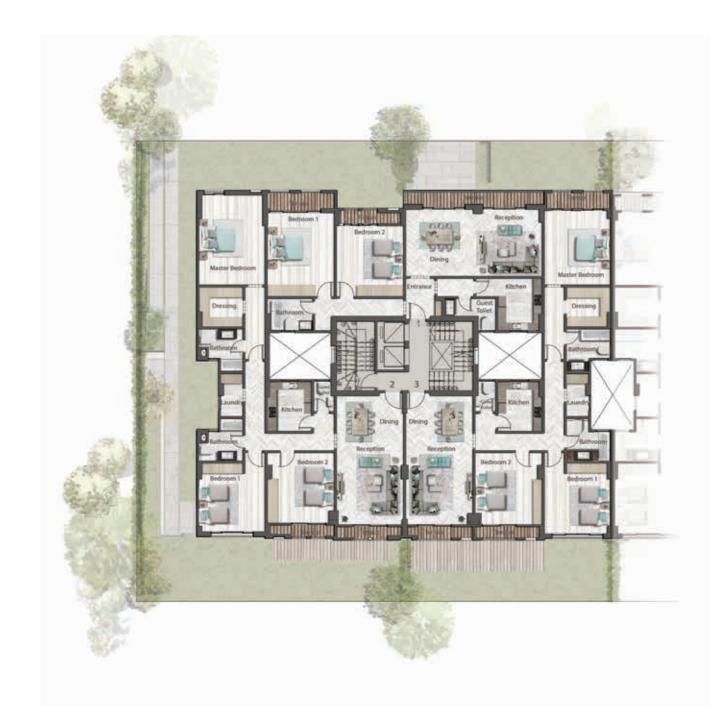

### APARTMENT **1**

| ENTRANCE           | (2.00 x 1.55)m |
|--------------------|----------------|
| RECEPTION & DINING | (9.50 x 5.40)m |
| KITCHEN            | (3.90 x 2.80)m |
| GUEST TOILET       | (1.95 x 1.30)m |
| MAID ROOM          | (2.50 x 1.30)m |
| MAID'S TOILET      | (1.30 x 1.00)m |
| MASTER ROOM        | (3.90 x 3.80)m |
| DRESSING           | (3.85x 2.05)m  |
| BATHROOM           | (2.70 x 1.70)m |
| BEDROOM 1          | (3.80 x 3.80)m |
| BEDROOM 2          | (3.90 x 3.75)m |
| BATHROOM           | (3.30x 2.40)m  |
| LAUNDRY            | (1.70x 1.00)m  |
| STORAGE            | (2.40 x 1.05)m |
| TOTAL AREA :       | 215 м          |

APARTMENT 2

| ENTRANCE           | (2.00 x 1.85)m  |
|--------------------|-----------------|
| RECEPTION & DINING | (10.25 x 5.25)m |
| KITCHEN            | (3.90 x 2.80)m  |
| GUEST TOILET       | (1.95 x 1.30)m  |
| MAID ROOM          | (2.50 x 1.30)m  |
| MAID'S TOILET      | (1.30 x 1.00)m  |
| MASTER BEDROOM     | (3.85 x 3.80)m  |
| DRESSING           | (3.85 x 2.05)m  |
| BATHROOM           | (2.70 × 1.70)m  |
| BEDROOM 1          | (3.80 x 3.80)m  |
| BEDROOM 2          | (3.85 x 3.80)m  |
| BATHROOM           | (2.75 x 2.55)m  |
| LAUNDRY            | (1.70x 1.00)m   |
| STORAGE            | (2.55 x 1.05)m  |

TOTAL AREA: 215 M