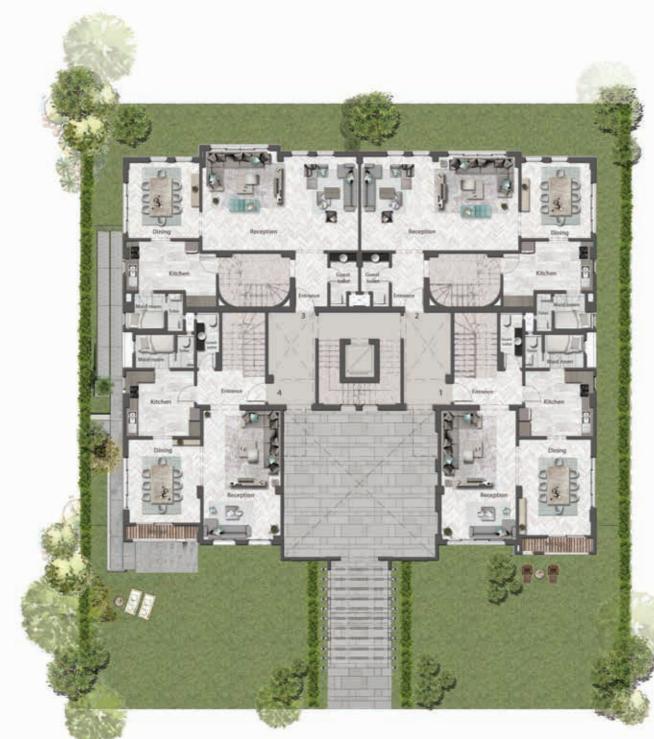

# **DUPLEX** Cluster

### type **1,4**

| RECEPTION      | (6.70 х 3.80) м |
|----------------|-----------------|
| DINING         | (4.90 х 3.70) м |
| KITCHEN        | (3.80 х 3.35) м |
| GUEST TOILET   | (2.85 х 1.15) м |
| MAID ROOM      | (2.00 х 1.70) м |
| MAID 'S TOILET | (1.75 х 0.90) м |
|                |                 |

| TYPE <b>2,3</b> |                 |  |  |
|-----------------|-----------------|--|--|
| RECEPTION       | (8.00 x 4.80) м |  |  |
| DINING          | (3.85 х 3.55) м |  |  |
| KITCHEN         | (4.60 х 3.35) м |  |  |
| GUEST TOILET    | (2.75 х 1.45) м |  |  |
| MAID ROOM       | (2.00 х 1.85) м |  |  |
| MAID'S TOILET   | (2.00 × 0.80) м |  |  |

All drawings, areas, dimensions and building materials above are the nearest to reality, the company has the right to amend them according to the specifications issued in their regards and according to the marketing plans of the company for the project.