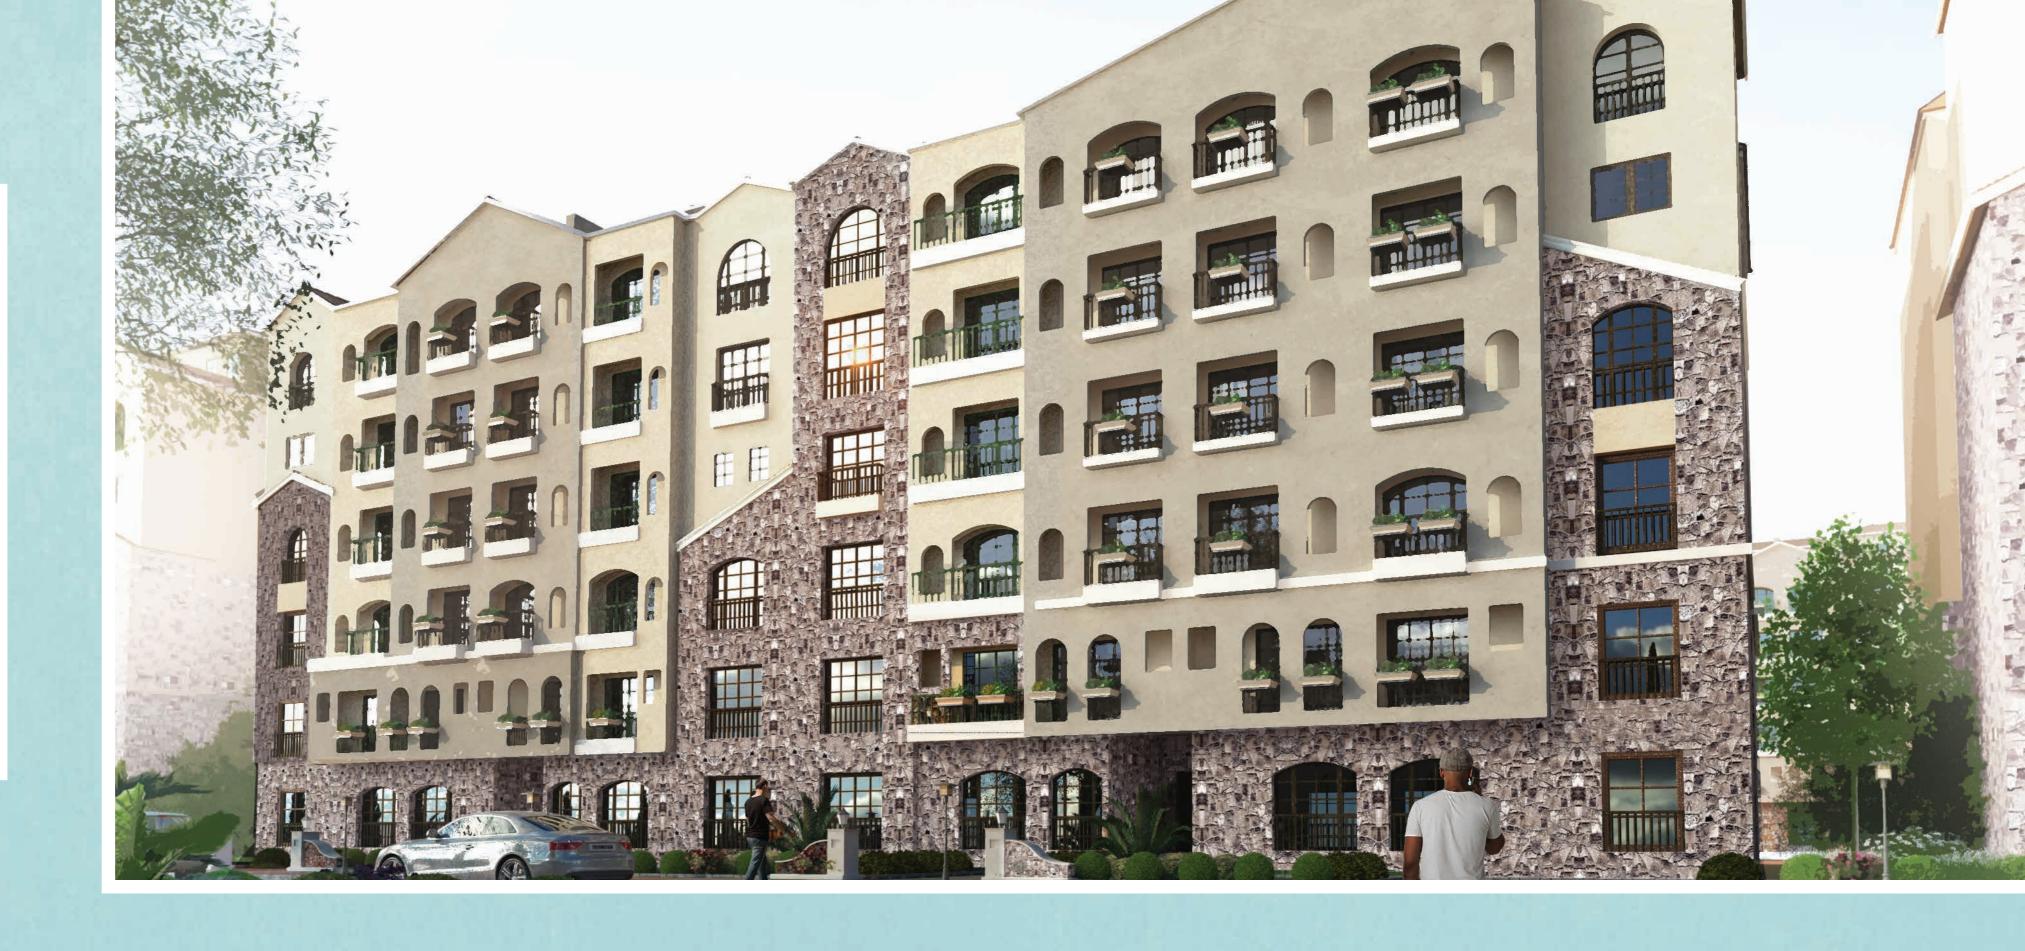

|

| түре <b>6, 7</b> |                 |
|------------------|-----------------|
| MASTER BEDROOM   | (4.00х 3.70) м  |
| DRESSING         | (2.60x 2.45) м  |
| BATHROOM         | (2.45 х 1.90) м |
| BEDROOM 1        | (4.70 x 3.75) м |
| BEDROOM 2        | (4.10 х 3.60) м |
| BATHROOM         | (2.25 х 2.15) м |

# ROOF GARDEN

# **DUPLEX** FLOOR PLAN

All drawings, areas, dimensions and building materials above are the nearest to reality, the company has the right to amend them according to the specifications issued in their regards and according to the marketing plans of the company for the project.

|        | түре <b>6, 7</b> |
|--------|------------------|
| LIVING | (4.80x 3.80)M    |
| TOILET | (2.75 x 1.80 )м  |
|        |                  |







# ATTACHED APT. Front View



# ATTACHED APT. Back View



### APARTMENT **1**

| ENTRANCE           | (2.00 x 1.55)m |
|--------------------|----------------|
| RECEPTION & DINING | (9.50 x 5.40)m |
| KITCHEN            | (3.90 x 2.80)m |
| GUEST TOILET       | (1.95 x 1.30)m |
| MAID ROOM          | (2.50 x 1.30)m |
| MAID'S TOILET      | (1.30 x 1.00)m |
| MASTER ROOM        | (3.90 x 3.80)m |
| DRESSING           | (3.85x 2.05)m  |
| BATHROOM           | (2.70 x 1.70)m |
| BEDROOM 1          | (3.80 x 3.80)m |
| BEDROOM 2          | (3.90 x 3.75)m |
| BATHROOM           | (3.30x 2.40)m  |
| LAUNDRY            | (1.70x 1.00)m  |
| STORAGE            | (2.40 x 1.05)m |
| TOTAL AREA :       | 215 м          |

APARTMENT 2

| ENTRANCE           | (2.00 x 1.85)m  |
|--------------------|-----------------|
| RECEPTION