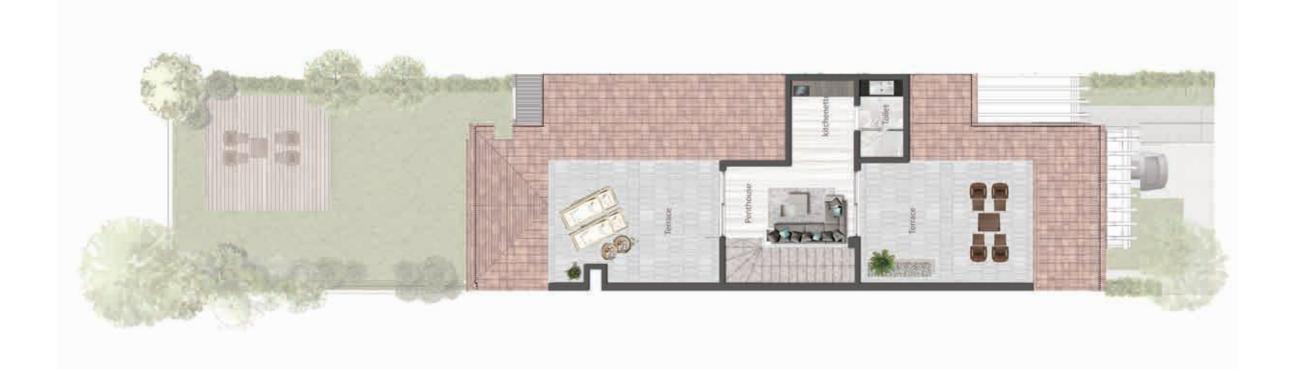

### ROOF FLOOR

| PENTHOUSE   | (4.00 × 3.50) N |
|-------------|-----------------|
| TOILET      | (2.20 X 1.30) I |
| KITCHENETTE | (1.55 X 1.30) I |

# **TOWN HOUSE** MIDDLE FLOOR PLAN

All drawings, areas, dimensions and building materials above are the nearest to reality, the company has the right to amend them according to the specifications issued in their regards and according to the marketing plans of the company for the project.