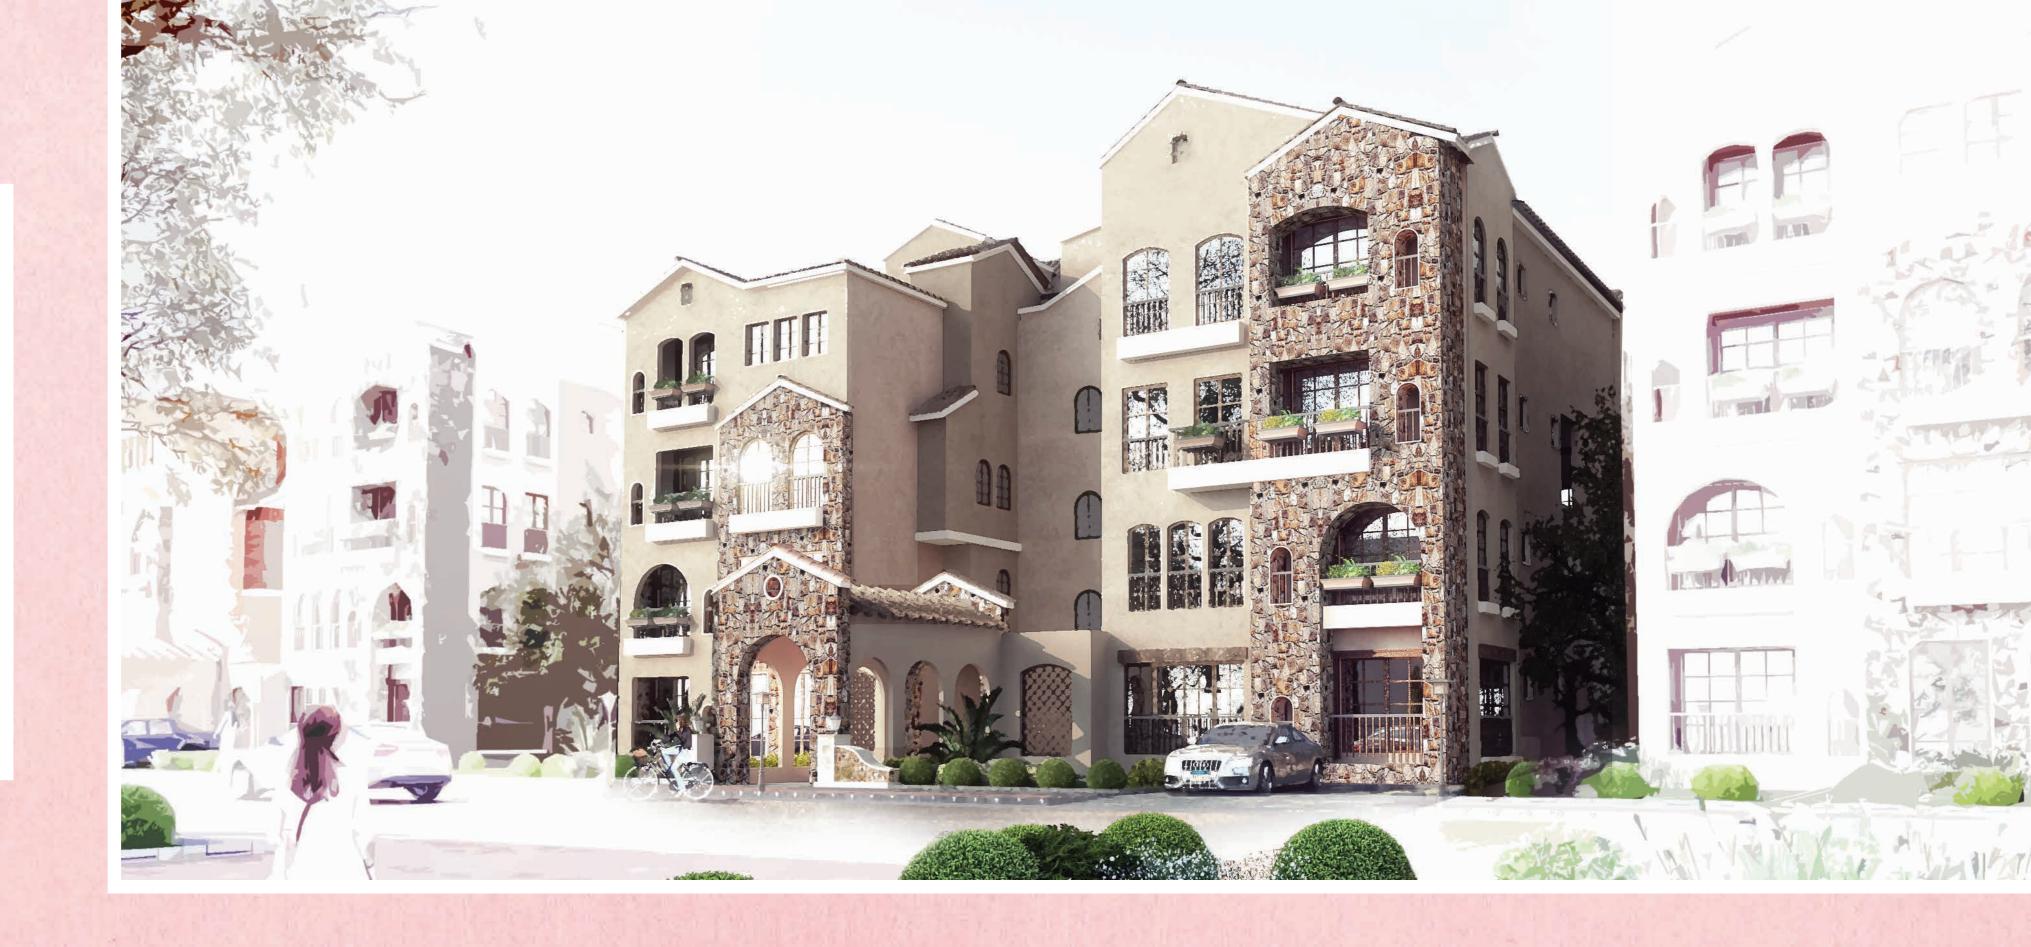

FII MASTER BEDRO

DRESSING

BATHROOM

LIVINGROOM

BEDROOM (1)

BATHROOM (1

BEDROOM (2)

| IRST F | LOOR            |
|--------|-----------------|
| OOM    | (4.70 × 3.70) M |
|        | (1.95 X 1.70) M |
|        | (3.10 X 1.70) M |
|        | (4.45 x 3.25) M |
|        | (3.80 × 3.75) M |
| 1)     | (2.20 × 1.75) M |
|        | (4.70 × 4.60) M |
|        |                 |

# ROOF GARDEN

# TOWN HOUSE MIDDLE FLOOR PLAN

All drawings, areas, dimensions and building materials above are the nearest to reality, the company has the right to amend them according to the specifications issued in their regards and according to the marketing plans of the company for the project.

### ROOF FLOOR (4.00 x 2.45) M PENTHOUSE TOILET (2.40 × 1.70) M (2.65 x 2.00) M KITCHENETTE



# DUPLEX Front View



# DUPLEX Back View



# **DUPLEX** Cluster



### type **1,4**

| RECEPTION      | (6.70 х 3.80) м |
|----------------|-----------------|
| DINING         | (4.90 х 3.70) м |
| KITCHEN        | (3.80 х 3.35) м |
| GUEST TOILET   | (2.85 х 1.15) м |
| MAID ROOM      | (2.00 х 1.70) м |
| MAID 'S TOILET | (1.75 х 0.90) м |
|                |                 |

| TYPE <b>2,3</b> |                 |  |  |
|-----------------|-----------------|--|--|
| RECEPTION       | (8.00 x 4.80) м |  |  |
| DINING          | (3.85 х 3.55) м |  |  |
| KITCHEN         | (4.60 х 3.35) м |  |  |
| GUEST TOILET    | (2.75 х 1.45) м |  |  |
| MAID ROOM       | (2.00 х 1.85) м |  |  |
| MAID'S TOILET   | (2.00 × 0.80) м |  |  |



All drawings, areas, dimensions and building materials above are the nearest to re