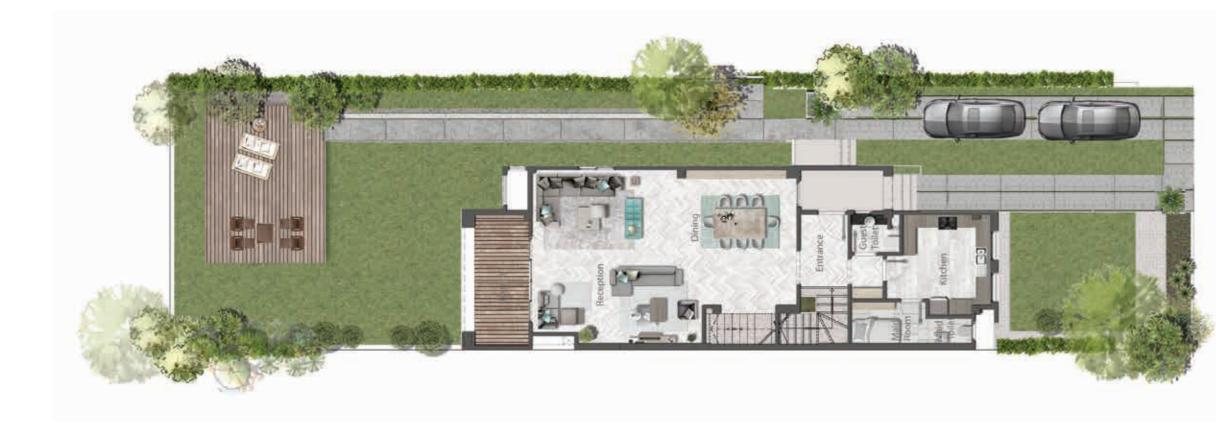

# TOWN HOUSE CORNER FLOOR PLAN

All drawings, areas, dimensions and building materials above are the nearest to reality, the company has the right to amend them according to the specifications issued in their regards and according to the marketing plans of the company for the project.

### GROUND FLOOR

| ENTRANCE           | (2.50 x 1.70) |
|--------------------|---------------|
| RECEPTION & DINING | (9.50 x 6.25) |
| GUEST TOILET       | (1.75 x 1.35) |
| KITCHEN            | (4.00 × 3.60) |
| MAID ROOM          | (2.65 x 1.45) |
| MAID'S TOILET      | (1.65 × 0.90) |